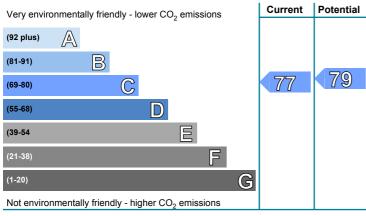

recommendations       |
|---------------------------------------------------|--------|--------------------------------|
| Over 3 years you could save*                      | £168   | report for more<br>information |

<sup>\*</sup> based upon the cost of energy for heating, hot water, lighting and ventilation, calculated using standard assumptions



#### **Energy Efficiency Rating**

This graph shows the current efficiency of your home, taking into account both energy efficiency and fuel costs. The higher this rating, the lower your fuel bills are likely to be.

Your current rating is **band C (76)**. The average rating for EPCs in Scotland is **band D (61)**.

The potential rating shows the effect of undertaking all of the improvement measures listed within your recommendations report.



#### **Environmental Impact (CO<sub>2</sub>) Rating**

This graph shows the effect of your home on the environment in terms of carbon dioxide  $(CO_2)$  emissions. The higher the rating, the less impact it has on the environment.

Your current rating is **band C (77)**. The average rating for EPCs in Scotland is **band D (59)**.

The potential rating shows the effect of undertaking all of the improvement measures listed within your recommendations report.

#### Top actions you can take to save money and make your home more efficient

| Recommended measures                 | Indicative cost | Typical savings over 3 years |  |
|--------------------------------------|-----------------|------------------------------|--|
| 1 Increase loft insulation to 270 mm | £100 - £350     | £171.00