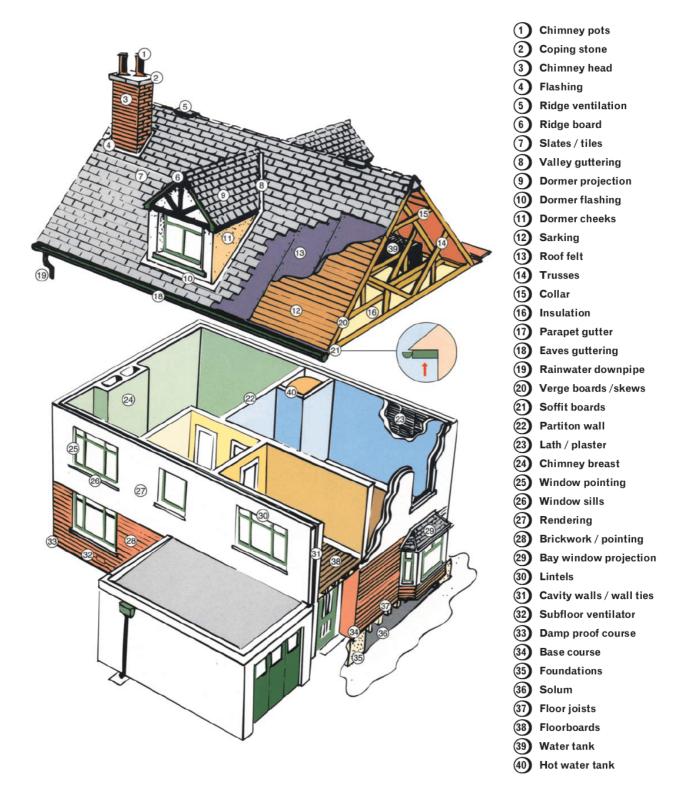

#### Sectional Diagram showing elements of a typical house

Reference may be made in this report to some or all of the above component parts of the property. This diagram may assist you in locating and understanding these items.