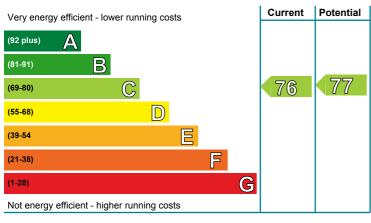

essment:** RdSAP, existing dwelling

Approved Organisation: Elmhurst

Main heating and fuel: Boiler and radiators, mains

gas

#### You can use this document to:

- . Compare current ratings of properties to see which are more energy efficient and environmentally friendly
- Find out how to save energy and money and also reduce CO<sub>2</sub> emissions by improving your home

| Estimated energy costs for your home for 3 years* | £3,282 | See your recommendations       |
|---------------------------------------------------|--------|--------------------------------|
| Over 3 years you could save*                      | £168   | report for more<br>information |

<sup>\*</sup> based upon the cost of energy for heating, hot water, lighting and ventilation, calculated using standard assumptions



#### **Energy Efficiency Rating**

This graph shows the current efficiency of your home, taking into account both energy efficiency and fuel costs. The higher this rating, the lower your fuel bills are likely to be.

Your current rating is **band C (76)**. The average rating for EPCs in Scotland is **band D (61)**.

The potential rating shows the effect of undertaking all of the improvement measures listed within your recommendations report.



#### **Environmental Impact (CO<sub>2</sub>) Rating**

This graph shows the effect of your home on the environment in terms of carbon dioxide  $(CO_2)$  emissions. The higher the rating, the less impact it has on the environment.

Your current rating is **band C (77)**. The average rating for EPCs in Scotland is **band D (59)**.

The potential rat